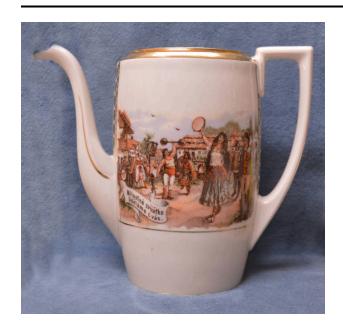

#### Description

white coffeepot with long spout and handle; both are decorated with gold enamel accents; a verticle row of floral designs on either side of both; rim painted with a ring of gold enamel; a scene from "The Bartered Bride" on front and back of the pot: one is outdoors and features a woman carrying a tambourine and the other is two men talking in a bar; each has an inscription: Milostne zviratko Udelame z vas. and Znam jednu dirku, tama dukaty a

chalupu dostane od taty.; green stamp on bottom with crown logo that reads Union and Made in Czechoslovakia