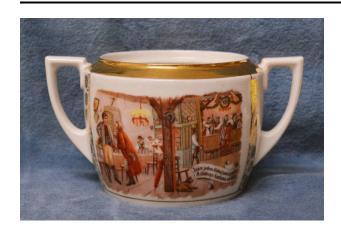

#### Description

white sugar bowl with a handle on either side; both are highlighted with gold enamel accents; a verticle row of floral designs on either side of both; rim painted with a ring of gold enamel; a scene from "The Bartered Bride" on

front and back of the pot: one is outdoors and features a woman carrying a tambourine and the other is two men talking in a bar; each has an inscription: Milostne zviratko Udelame z vas. and Znam jednu dirku, tama dukaty a chalupu dostane od taty.; green stamp on bottom with crown logo that reads Union and Made in Czechoslovakia