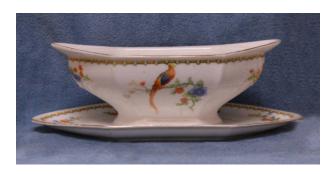

## Description

white gravy boat with orange and green border around its top; green, leafy branch with a large blue flower and three small orange ones lies on its front and back sides; a bird with a long tail painted in blue, light and dark orange, yellow and green is perched on both branches; a floral design in the same coloring lies at either end of the boat and its accompanying platter; two small floral designs are at the two slight corners along the sides of the platter and the same border runs around its edges; green stamp on bottom reads MZ Altrohlau CMR Czechoslovakia