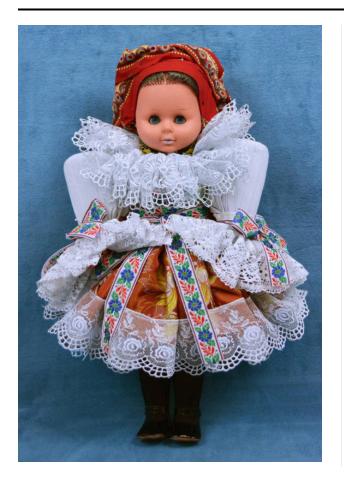

## Description

female doll dressed in Moravian kroj; white blouse with starched accordion sleeves and long lace cuffs; floral machine embroidered ribbon tied around cuff tops; pale yellow and black embroidery on front placket; wide, starched lace collar with matching embroidery around neck; green velvet vest with the same ribbon and silver lace running down both sides of front and around back of collar; two bright orange pom poms on back; two starched petticoats with white bobbin lace around hemlines; white, heavily pleated skirt with two panels on the same ribbon, each surrounded with winding gold cording, running from top to bottom; red, yellow and white brocade apron with starched lace around bottom and up both sides; sash is made of the same machine embroidered ribbon; black

woven tights and shoes; red headscarf with colorful floral and geometric print; dark hair; lips are painted white