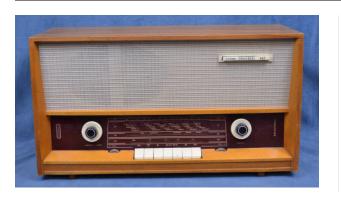

## Description

wooden Teslatron radio with tan finish; top half of front is a striped speaker; four cream-colored buttons in upper right corner read Š. Pásma, Orch, Bas and Reč; lower half

has a cream-colored and black turnstyle dial on either side with four different tuning dials in between that are labeled SV (1400-600KH), KV (16-64 MHZ), DV (300-160 KHZ) and VKV 73-66 MHZ); seven creamcolored buttons lie in a row beneath it and Teslatron is printed down the right side; open grate on either side of radio