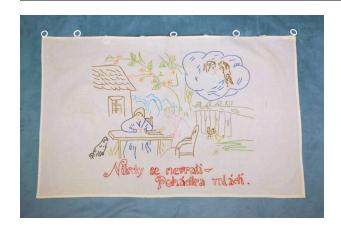

## Description

large white splashcloth covered with colorful embroidered image; an old couple sits at a table together outside of a small house with a fence and chickens; a dog sits next to the table; there is green grass and a tree in the

background; above the fence is a cloud with a younger version of the couple kissing; a Czech saying that translates to "Never will return the words of our youth" is stitched beneath the image in red threading; 9 white plastic rings affixed across the top for hanging