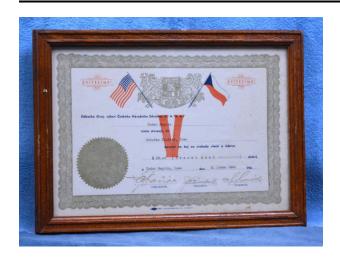

### Description

certificate of donation by the Clutier, Iowa branch to the National Czech Association; Czech lion imagrey at center top with a United States flag on its left a Czech flag on its

right; Zvitezime! stamped in both top corners; text overlays a large letter V; signatures of president, treasurer and secretary across bottom with large seal in the bottom left corner; intricate printed border surrounds with printing information at the bottom; medium brown frame with wood back; dated January 2, 1943