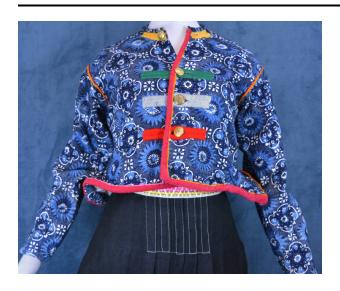

## Description

dark blue jacket with geometric print in light blue and white; red edging around bottom, up right side of front and half of left side; red and orange edging across each shoulder and at the top of both sleeves; four horizontal lines of stitching lie on either side of front; each is a different color with one at the top and the others evenly

spaced down the front; top is yellow, then green, white and red; each line on the left side sports a gold button while the right ones are button holes; sort of ruffle along the bottom of the back; thick off-white lining