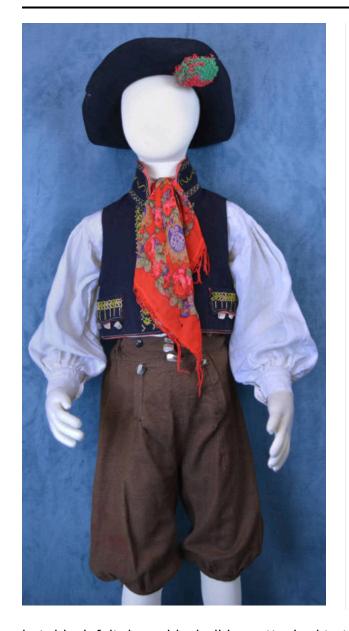

#### Description

child's shirt; white; long sleeves; cut work and embroidered collar; one button at collar and one at each cuff child's vest; black wool; edges lined with red, as well as its faux pockets; yellow-green and ecru embroidery decorate the pockets, vest collar and both sides of front opening; floral design in same colors on back; three large, silver buttons under each pocket; thirteen identical buttons down left side of front: twill ties for closure child's pants; brown; knee-length; two large, silver buttons on top corners of front flap and three more above it; five mismatched buttons around gathered waistband; two black buttons inside waistband; large snap inside top corners of front flap for closure; brown ribbon ties at bottom of legs child's suspender; covered with floral crossstitching in purples, pinks, reds and greens; visible leather end cut decoratively around a button hole; short leather strap with ribbon button hole attached underneath other end of suspender child's handkerchief; red with floral print in hot pink, red, purple, lavender, ecru, tan and green; red fringe around edges; tied with twill ties at one end child's

hat; black felt; long, black ribbon attached to top with a silver button; loops and tails hang down onto brim; large, red and green puffball affixed to brim