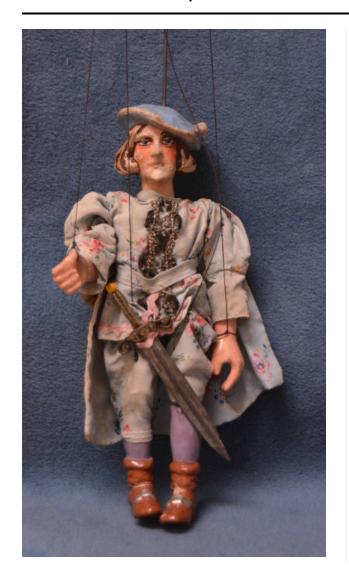

#### Description

marionette of a young man wearing matching trousers and tunic; both are light blue with a colorful floral print; pick rick rack, and black and white cording with sequins decorate the tunic; he also wears a cape with matching lining; cape's other side is pastel pink with a white floral print and a wide length of brown fur across its top; light brown ankle boots with silver buckles; dark brown hair under a light blue hat with a pink feather in the side; blue eyes, dark brows, red cheeks and lips; long wire with wooden rod at top inserted into head; four strings connect legs and arms to top