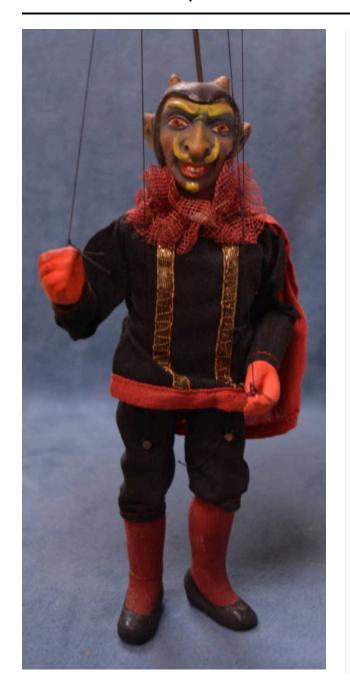

### Description

devil in black tunic and pants; red ribbon around bottom of tunic and two lengths of gold ribbon affixed on front; red lace collar and red cape; red stockings and black heels; red hands; black head with blue and yellow face; red eyes; red lips are sinister grin; large ears and short horns; long wire attached to head with wooden mechanism at top that resembles a crossbow; black thread connected to arms and legs