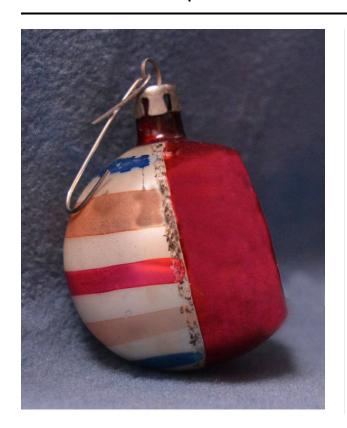

### Description

spherical ornament with one concave side that is painted silver; pale orange base with short, blue lines painted around it; wide, red ring painted around concave area; back painted with horizontal stripes that alternate between silvery white and another color; colors are in following order: blue, salmon, dark pink, salmon, blue; seam between stripes and red ring is lined with dark glitter; silver cap and circular loop on top; metal hook attached