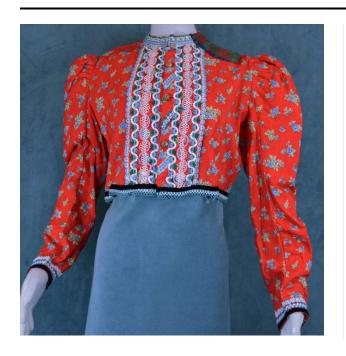

## **Jacket**

### Description

woman's jacket; long sleeves; red with blue and green floral print; front, back and neckline decorated with blue and white cording, pink and white cording, and cording that is blue, white and green; cuffs are finished with blue and white cording, and black velvet band, as is bottom of jacket; four gold buttons and one snap down one side of front; three of the buttons are covered with small dots of color in green, red and blue; swatch of brocade ribbon sewn to left shoulder