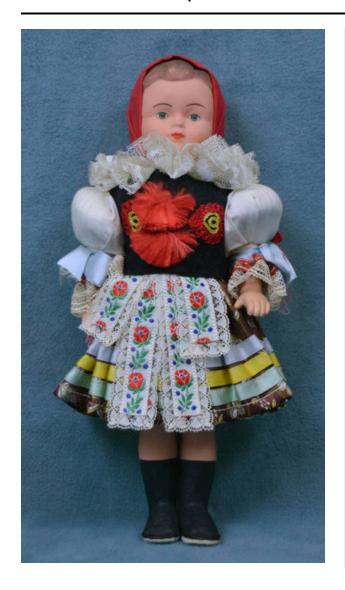

### Description

female doll wearing traditional Moravian kroj; white blouse with puffed and pleated sleeves; lace cuffs decorated with red machine embroidered ribbon and light blue ribbon; wide gathered lace collar; black felt vest decorated with red and yellow tambour stitching, and red pom poms on front and back; black tightly pleated skirt decorated with red machine embroidered ribbon across waistline; brown apron covered with white and yellow floral brocade' lengths of light blue, yellow and mint green ribbon sewn across hemline and up both sides; red headscarf with red machine embroidered ribbon sewn around edges and tied at back of head; white mesh petticoats and underpants; vinyl knee boots with white felt soles; green eyes, dark brows and salmon lips painted on, as well as brown hair; two tags tied on left wrist; one is silver with red print that reads, Lidova Tvorba Uh. Brod with a heart logo in the center; other tag is red, handwritten and reads, 16-1724 Lidova tvorba girl doll 18.00