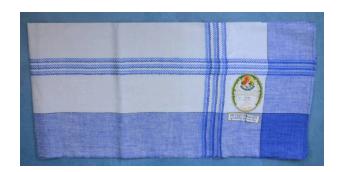

## Medium

textile

### Description

white tablecloth with blue border; white woven into border, save the entirely blue corners; decorated with

embroidered rick rack-style lines that cross one another near the corners; embroidery is light and dark blue; large, circular sticker in corner with smaller, rectangular sticker beneath; circular has drawing of a woman (bust in profile) wearing traditional Moravian folk dress and reads Normanie Broche Style: 8215 Size: 52x52 All Pure Linen Made in Czechoslovakia; rectangle reads Fine Quality Moravian Linen Laundered Ready For Use Made in Czechoslovakia

#### **Dimensions**

Other:  $51.5 \times 50$  in.  $(130.8 \times 127 \text{ cm})$