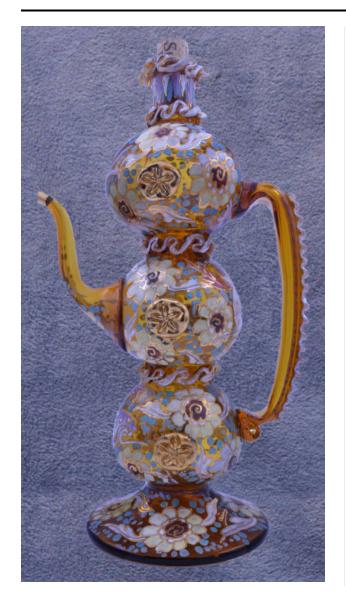

## Medium

glass

### Description

tall, brown pitcher with long handle on one side short spout on other; vessel is divided into three spheres with a cylindrical neck on the top one; circular base; entire pitcher covered with handpainted floral designs with geometric shapes mixed in; stylized deer on each sphere of the vessel; flowers are yellow and white with dark centers; deer have white and purple bodies with red antlers that look like leaves; all outlined in gold enamel; curled glass embellishment around top and bottom of neck, in between each sphere, and down handle; curls are painted white; small circular button of sorts on either side of each sphere; floral shape pressed into the glass and all of the are painted with gold enamel; cork in top; small white sticker on bottom reads 235.00

#### Dimensions

Other:  $13.5 \times 7.5 \times 5$  in.  $(34.3 \times 19.1 \times 12.7 \text{ cm})$