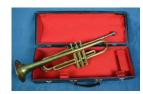

Title: Trumpet Date: 1950-1965 Medium: Brass

Title: Typewriter Date: 1930-1940 Medium: Metal,wood

Title: Typewriter Date: 1950-1970 Medium: metal, plastic, leather

Title: Violin Date: 1900-1918 Medium: wood