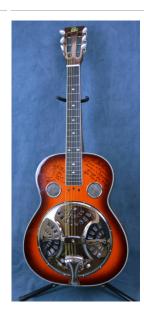

Title: Flute Medium: wood

Title: Guitar Date: 2018-2019 Medium: wood, metal, plastic

Title: Inkwell Medium: glass

Title: Inkwell Date: 1976 Medium: glass

Title: Label Medium: plastic

Title: Label Medium: metal