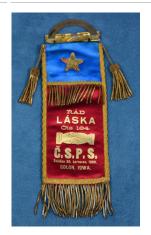

## **Basic Report**

Title: Handkerchief Medium: textile

**Title: Patch Medium:** textile, cardstock, plastic

Title: Ribbon Date: 1947 Medium: metal, plastic,

textile

Title: Ribbon Medium: textile

Title: Ribbon Date: 1948 Medium: textile