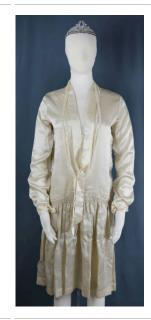

Title: Wedding gown, three-piece ensemble Date: Late 19th Century Medium: Textile