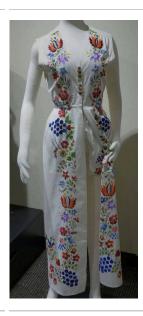

Title: Dress, wedding Date: 1937 Medium: textile

Title: Immigrant costume
Date: 1890-1910
Medium: silk

Title: Jumper Date: 1880-1900 Medium: Textile

Title: Jumper Medium: Textile

Title: Jumper Medium: Textile