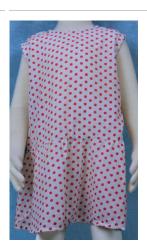

Title: Dress, wedding Date: 1937 Medium: textile

Title: Immigrant costume
Date: 1890-1910
Medium: silk

Title: Jumper Date: 1880-1900 Medium: Textile

Title: Jumper Medium: Textile

Title: Jumper Medium: Textile