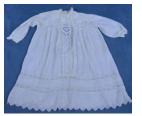

## **Basic Report**

Title: Bodice Date: 1898 Medium: textile

Title: Costume Date: 2022 Medium: textile

Title: Costume Date: 2022 Medium: textile

Title: Dress
Medium: Textile (cotton)

Title: Dress
Medium: Textile (cotton)