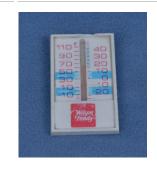

Title: Punch, Three-hole Medium: metal

**Title: Radio Medium:** wood, metal, plastic

Title: Stone, Paving Medium: concrete, plastic

**Title: Thermometer Medium:** plastic, mercury

Title: Typewriter Date: 1930-1940 Medium: Metal,wood