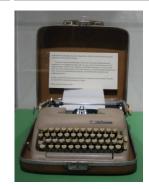

Title: Punch, Three-hole Medium: metal

**Title: Radio Medium:** wood, metal, plastic

Title: Stone, Paving Medium: concrete, plastic

**Title: Thermometer Medium:** plastic, mercury

Title: Typewriter Date: 1930-1940 Medium: Metal,wood