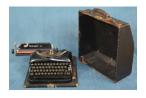

## **Basic Report**



Title: Box, Music Medium: wood, metal, glass



Title: Box, pencil Medium: cardboard, paper, wood, lead



**Title: Camera Date:** 1910-1915 **Medium:** metal, glass, plastic, leather, canvas



Title: Cleaner, pipe Medium: metal, plastic



**Title: Clock Medium:** metal, glass, plastic



Title: Console, bomber Date: 1944 Medium: metal, cardstock



Title: Padlock Date: 1967-1979 Medium: metal



Title: Padlock Date: 1967-1979 Medium: ceramic



Title: Punch, Three-hole Medium: metal



**Title: Radio Medium:** wood, metal, plastic



Title: Stone, Paving Medium: concrete, plastic



**Title: Thermometer Medium:** plastic, mercury



Title: Typewriter Date: 1930-1940 Medium: Metal,wood



Title: Typewriter
Date: 1950-1970
Medium: metal, plastic,
leather