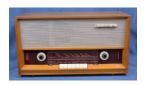

Title: Punch, Three-hole Medium: metal

**Title: Radio Medium:** wood, metal, plastic

Title: Stone, Paving Medium: concrete, plastic

**Title: Thermometer Medium:** plastic, mercury

Title: Typewriter Date: 1930-1940 Medium: Metal,wood