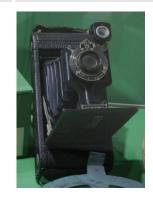

## **Basic Report**

Title: Box, Music Medium: wood, metal, glass

Title: Box, pencil Medium: cardboard, paper, wood, lead

**Title: Camera Date:** 1910-1915 **Medium:** metal, glass, plastic, leather, canvas