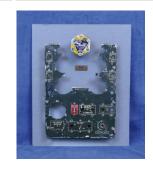

Title: Cleaner, pipe Medium: metal, plastic

**Title: Clock Medium:** metal, glass, plastic

Title: Console, bomber Date: 1944 Medium: metal, cardstock

Title: Padlock Date: 1967-1979 Medium: metal

Title: Padlock Date: 1967-1979 Medium: ceramic