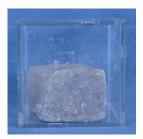

Title: Punch, Three-hole Medium: metal

**Title: Radio Medium:** wood, metal, plastic

Title: Stone, Paving Medium: concrete, plastic

**Title: Thermometer Medium:** plastic, mercury

Title: Typewriter Date: 1930-1940 Medium: Metal,wood