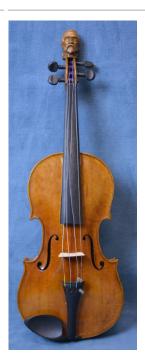

Title: Recorder Medium: wood

Title: Trumpet
Date: 1950-1965
Medium: Brass

Title: Violin
Date: 1900-1918
Medium: wood

Title: Zither Date: 1890

Medium: wood, metal, bone