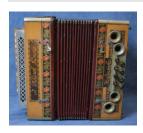

## **Basic Report**

**Title: Accordion Medium:** wood, metal, leather, plastic

**Title: Clarinet Medium:** metal, wood, leather; textile, paper

**Title: Clarinet Medium:** metal, wood, leather; textile, cardstock