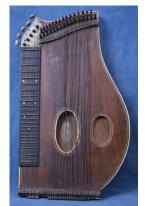

Title: Recorder Medium: wood

Title: Trumpet
Date: 1950-1965
Medium: Brass

Title: Violin
Date: 1900-1918
Medium: wood

Title: Zither Date: 1890

Medium: wood, metal, bone