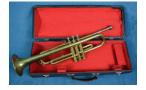

Title: Recorder Medium: wood

Title: Trumpet
Date: 1950-1965
Medium: Brass

Title: Violin
Date: 1900-1918
Medium: wood

Title: Zither Date: 1890

Medium: wood, metal, bone