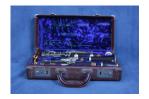

## **Basic Report**

**Title: Accordion Medium:** wood, metal, leather, plastic

**Title: Clarinet Medium:** metal, wood, leather; textile, paper

**Title: Clarinet Medium:** metal, wood, leather; textile, cardstock

**Title: Clarinet Medium:** metal, wood,
leather; textile, cardstock

Title: Clarinet
Date: 1910-1939
Medium: metal, wood

Title: Flute
Medium: wood

Title: Flute
Medium: wood

Title: Guitar
Date: 2018-2019
Medium: wood, metal,
plastic