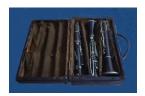

## **Basic Report**

**Title: Accordion Medium:** wood, metal, leather, plastic

**Title: Clarinet Medium:** metal, wood, leather; textile, paper

**Title: Clarinet Medium:** metal, wood, leather; textile, cardstock

**Title: Clarinet Medium:** metal, wood,
leather; textile, cardstock

Title: Clarinet
Date: 1910-1939
Medium: metal, wood

Title: Flute
Medium: wood

Title: Flute
Medium: wood

Title: Guitar
Date: 2018-2019
Medium: wood, metal,
plastic