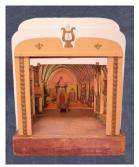

Title: Soldier, horse Medium: wood

Title: Teetotum Date: 1889 Medium: wood

**Title: Theater, puppet Medium:** wood, cardboard, metal, glass, textile, plastic

Title: Theater, puppet Date: 1920-1929 Medium: wood, cardboard, metal, textile, paper