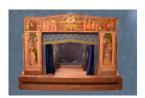

Title: Prop, theater Medium: wood

Title: Prop, theater Medium: wood

**Title: Puppet, Hand Medium:** textile, wood, plastic

Title: Rubac, doll Medium: textile

Title: Sash, doll Medium: textile

Title: Shawl, doll Medium: textile