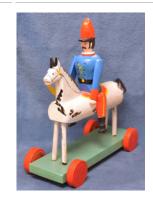

Title: Soldier, horse Medium: wood

Title: Teetotum Date: 1889 Medium: wood

**Title: Theater, puppet Medium:** wood, cardboard, metal, glass, textile, plastic

Title: Theater, puppet Date: 1920-1929 Medium: wood, cardboard, metal, textile, paper