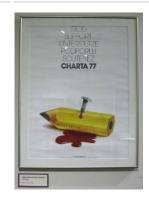

Medium: cardstock

Title: Poster **Date:** 2019 Medium: paper

**Date:** 1926 Medium: paper, glass, wood

Title: Poster, Political

**Date:** 1990

Medium: paper, wood, glass

Title: Poster, Political Medium: paper, canvas

Title: Poster, Political Medium: paper, canvas

Title: Poster, political Medium: paper

Title: Poster, political Medium: paper

Title: Print Medium: photo paper

Title: Sign Medium: board

Title: Sign Medium: board