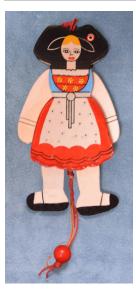

Title: Doll
Date: 1967-1979
Medium: wood, textile

Title: Cards, tarock
Date: 1910
Medium: cardstock

Title: Jack, jumping Medium: wood, string

Title: Jack, jumping Medium: wood, string

Title: Jack, jumping Medium: wood, string