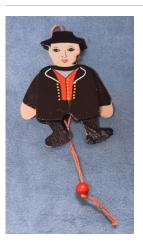

Title: Doll
Date: 1967-1979
Medium: wood, textile

Title: Cards, tarock
Date: 1910
Medium: cardstock

Title: Jack, jumping Medium: wood, string

Title: Jack, jumping Medium: wood, string

Title: Jack, jumping Medium: wood, string