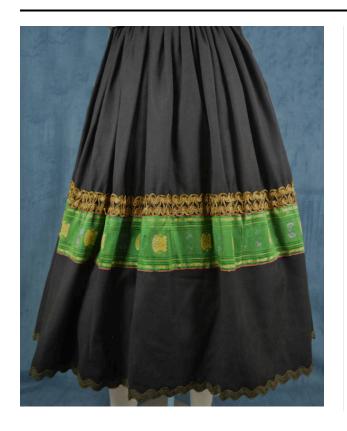

## **Skirt**

### Description

Black wool serge skirt for woman's Czech Kroj; gathered at waist; wool rick rack edging at base; border of green embroidered silk ribbon and gold wire trim; attached waistband of same material as skirt; lined with loose waeve cotton cambric; BC double hook-eye closure; panel construction; very full; right side seam, black silk-lined slash pocket; panel construction ---- Pocket is non-original, and was probably added around 1900 ---- Kroj includes C.2c.226 and C.2c.227 (add to "Related" when catalogued)