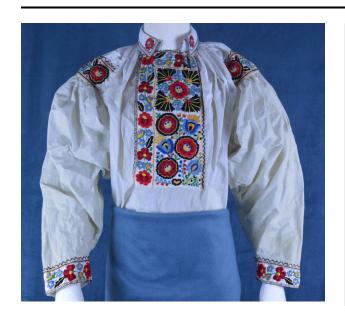

### Description

White, starched cotton, for man's kroj. Gathered at the neck and shoulder seams. Attached shoulder heavily embroidered on front placket, collar, epaulette, and sleeve ends. Floral embroidery in red, blue, yellow, and black cotton threads. Whip stitch (black cotton thread)

creates a finished edge around the embroidery. Hook & eye closure - 2 at fc neck and ulc of fc embroidered panel. Full-length inset sleeves with drop-set armhole. Gathered neckline creates extreme fullness to top.