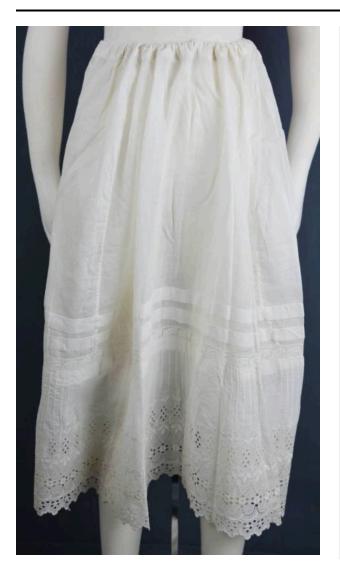

## Description

Sheer cotton slip for Kroj; gathered waistline; tuck pleats; embroidered cutwork (eyelet lace) on slip base; self drawstring pocket with white cotton twill drawstring; sheer cotton; bc tie closure; detail: 2 horizontal pleats, openwork inset, narrow carriage pleats (for detail) and eyelet embroidery; machine embroidery. ---- "Worn in village or town (more so). Quality high." Dr. J. Langhammerova (5-16-97) Kroj altered on 5-16-97 by Dr. J. Langhammerova.