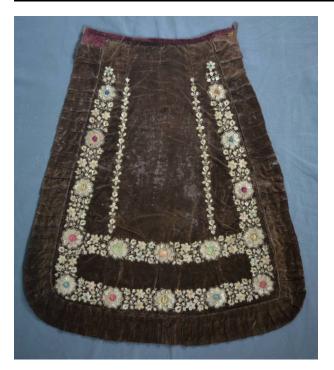

### Description

Brown velvet (cotton) apron for woman's Czech Kroj; heavily decorated with cut fish scales in floral designs along center panel edges and two rows at bottom; glass and gold-colored seed beads and small pieces of blue, red, orange, green, beige and maroon silk fabric used with fish scales to create floral patterns; tacked carriage pleats of brown velvet creates border; applied yellow silk ribbon

with brown cotton twill string ties at waist; brown cambric lining ---- ----