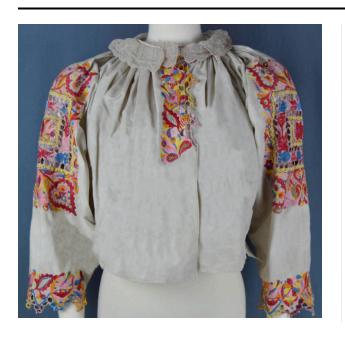

## Description

Part of a woman's kroj; white blouse with long sleeves (possibly 3/4ths length); doublelayer collar of gossy fabric with white embroidery on scalloped edges and floral design on fabric; colorful floral embroidery and cutout work on nearly the entire length of the sleeves and at the cuffs; the embroidery is rectangular in general shape with cutout work in the center that forms two separate squares (one inside the other); the embroidery is red, pink, yellow,

orange and blue at both the cuffs and on the sleeve; some of the leaf-shapes are heart-shaped; the edges of the cuffs are scalloped and finished with cutout work and embroidery ---- ----