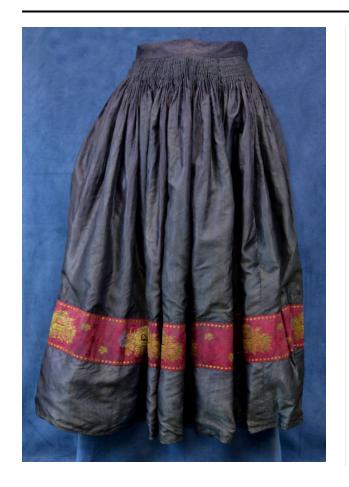

### Description

Brown, with green and pink undertones, moire skirt for woman's Czech kroj. ---- Narrow pleats, 20.375" long, under the waistband at back. Black cotton twill string ties at front. Burgundy ribbon with floral embroidery (3.813" w, 85.625" l) borders the back. Lined with fine, black, unsized cambric. Panel construction. Two cloth (black cotton twill & brown cotton blend weave) loops at inside back of waistband. Self waistband covers the top of the carriage pleating. Back is slightly longer than the front. ---- Reconstruction of the 1850's style costume by Dr. J. Langhammerova on 05-16-1997.