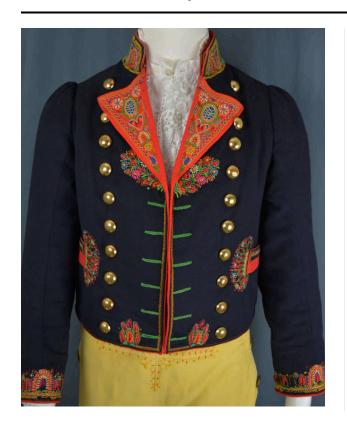

### Description

Black or very dark blue wool man's jacket with 10 large round brass buttons down front on each side; 6 greenedged buttonholes on each side, nonfunctioning; elaborate, multi-colored embroidery at collar, lapels, cuffs, on back and near front pockets; pockets edged with red, stitched with yellow, red and white cross stitches; cuffs have two large brass buttons each; lined with tan, rough fabric; hooks and eyes at bottom front and at throat; yellow floral ribbon on one side, pink floral ribbon on other