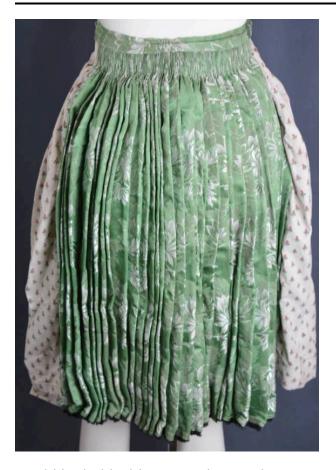

## Description

Thick, stiff green skirt with wide pleats sewn at the top and bottom; th fabric is a kind of chiffon and has a white floral pattern embroidered throughout; this part of the skirt has a shiny quality to it; black stitching finishes the hemline; the waistband is of the same green fabric; the back of the skirt is a white cotton fabric with a red and pink rosebud print (each bud has a green stem and leaves); this fabric is sewn at the edges of the green fabric and up under the parts of the waistband that extend beyong the green front of the skirt; a white loop of wide woven string is sewn to each side of the skirt as if it

would be held with suspenders to the wear's shoulders ----