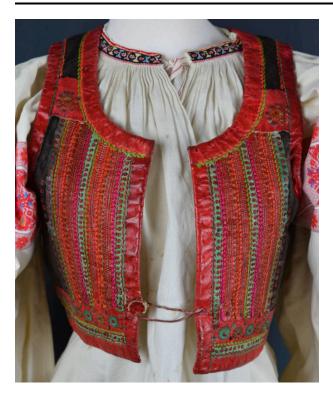

### Description

Part of woman's kroj; sheepskin vest with long tan hair on inside; outside is black leather with red and green decoration; one red leather button and a leather loop as closure; front has 9 alternating vertical strips of embellishment that include red, green and orange leather; bottom is edged with a green horizontal band that has tiny red dots applied; above this strip is a row of alternating orange and green leather flowers; there are

two sections of dirty tan leather under arm openings ---- See image for back design ---- Donors purchased this kroj from Karolina Makova in the 1980's ---- Donors purchased about 30 kroje in the 1970's and 1980's while members of a traveling dance troupe