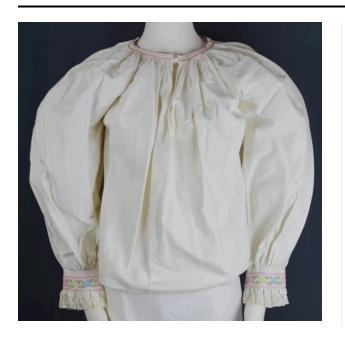

## Description

Part of a woman's kroj; plain white blouse with crossstitched bands at cuffs; this stitching is in white, pink, blue, green and orange (all pastels) and in floral patterns; lace is at the veru end of the cuffs; the neckline has a simple cross-stitched pattern upon it and is narrow; the pattern is in faint floral designs with white, blue, purple and yellow thread (all pastels); a line of orange is stitched under the neckline and two lines (green and orange) are

stitched above the it; one white tie is one each side of the neck for closure ---- ---- Donors purchased this kroj from Karolina Makova in the 1980's ---- Donors purchased about 30 kroje in the 1970's and 1980's while members of a traveling dance troupe ----