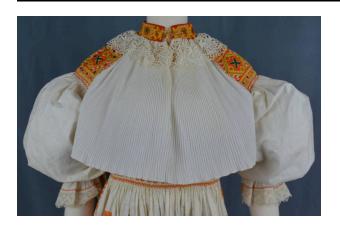

## Description

White pleated blouse with non-pleated sleeves; embroidered band as neckline in geometric designs (orange, yellow, white and green), cutout work also present; crocheted lace is attched to embroidered neck

band; yellow, orange and white braided ties at neck band; the shoulder of each sleeve has a panel of orange, yellow, white and green geometric embroidery and cutout work (similar to neck band); the sleeves are gathered at this point; orange stitching connects each sleeve to the front and back of the blouse; an orange and yellow embroidered band is at each sleeve cuff with lace sewn to the cuff edge; part of a woman's kroj ---- Cicmany, Slovakia; purchased from Anna Blahusiak in the United States, active in Sokol work