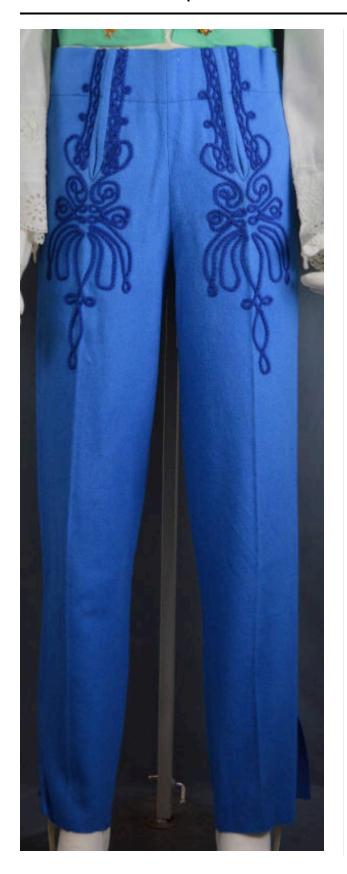

### Description

Part of a man's kroj; light blue wool pants with cord embroidery at waistband and a fourth of the way down the front of each leg; the cord is in an array of oval shapes; the cord embroidery also goes down each pantleg, beginning at the bottom and going up and across the back; more decorative cord embroidery is in the center of the back right at the center seam; one blue button is at the waistband for closure; a white elastic loop is at the bottom of each pantleg. ---- Piest'any, Slovakia; donors purchased about 30 kroje in the 1970's and 1980's while members of a traveling dance troupe