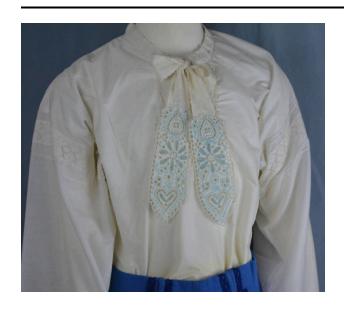

### Description

Part of a man's kroj; white shirt with white embroidered cutout work at shoulders, cuffs and neck; a rectangular section of cutout work extends from the neck to midchest; a white fabric tie is on each neck opening for closure; each tie has cutout work at its bottom which is embroidered with light blue thread; white embroidered cutout work is at the edge of each cuff creating a lace

look; donors were told it is a wedding shirt. donors purchased about 30 kroje in the 1970's and 1980's while members of a traveling dance troupe