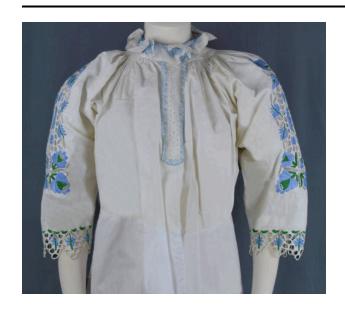

### Description

Part of a woman's kroj; white blouse with light blue satin and white lace collar (high collar); a rectangle of white fabric and cutwork extends a third of the way down the blouse from neckline; this section has white and blue embroidery on the cutwork; the sleeves are large and puffed with a wide panel of cutwork just below the shoulder; white embroidery thread is around most of the

cutwork with light blue embroidery in floral patterns and green leaves; the white embroidered cutwork is also around the cuffs with light blue embroidered floral pattersn and green leaves throughout the cutwork; white netting is in each of the sleeves; a wide panel of white fabric has been added to the hem of the blouse; a white satin band extends around the bottom of the blouse, roughly two or three inches from the hem; no closures ---- Moravany, Slovakia; donors purchased about 30 kroje in the 1970's and 1980's while members of a traveling dance troupe ---- ----