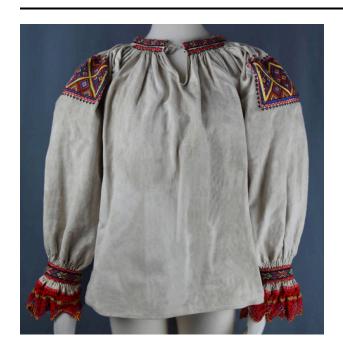

### Description

Part of woman's kroj; white heavy linen or cotton with emvroidery at collar, shoulders and cuffs; cuffs and collar are the same embroidery-tiny diamonds of blue, black, red, yellow, green ,orange and red; shoulders have a large rectangular shape of similar embroidery; cuffs are trimmed with a red crochet lace ---- Donor has written

"Polomka Slovakia" in black ink inside collar ---- Donors collected dozens of kroje from Slovakia and Moravia while members of a dance troupe. They purchased this kroj in the early 1980's