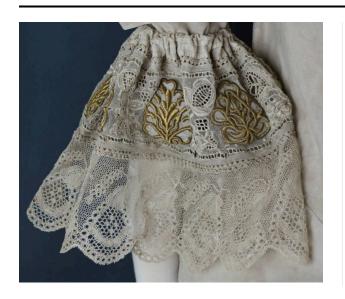

## Description

Part of woman's kroj; off white lace attachment worn under sleeves of blouse; top border has 1 inch wide cotton with a channel for the drawstrings; next is a row of narrow offwhite hand made rick rack; below this is a 4 inch band

of offwhite net that is embroidered in white and with gold wire leaf shapes; below this is a band of offwhite lace ---- Donors collected dozens of kroje from Slovakia and Moravia while members of a dance troupe; kroj was purchased in1980 from Marian Vasko, who purchased it from Agnes Vojtech Stibravy