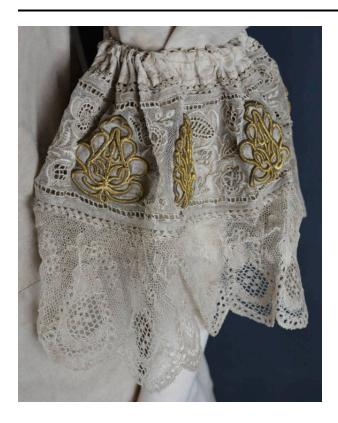

## Cuff

**Date** 1900-1960

**Medium** Textile

## Description

Part of woman's kroj;off white lace attachment worn under sleeves of blouse; top border has 1 inch wide cotton with a channel for the drawstrings; next is a row of narrow offwhite hand made rick rack; below this is a 4 inch band of offwhite net that is embroidered in white and with gold wire leaf shapes; below this is a band of offwhite lace -------- Donors collected dozens of kroje from Slovakia and Moravia while members of a dance troupe; kroj was purchased in1980 from Marian Vasko, who purchased it