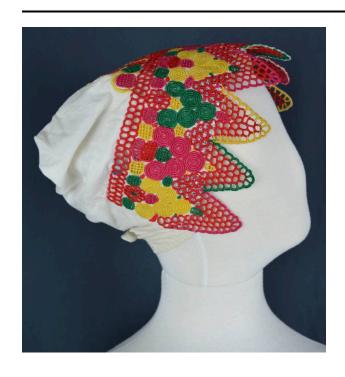

### Description

white cotton with yellow, red, green and pink tatted embroidery on top and around face in wolf's tooth design; patterns resemble hearts and strawberries; some embroidery looks like small coils of floss instead of tatting; what seems to be aluminum foil sandwiched between top embroidered layer and cap itself sop that foils shows through tatting; small white twill ties ---- Donor's