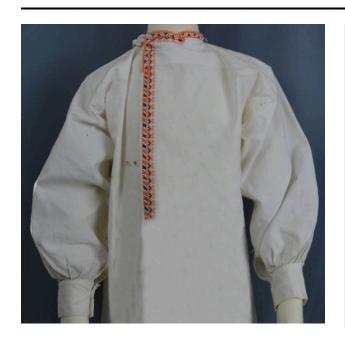

### Description

Young boy's shirt for Kroj; white cotton; long sleeved; embroidered flat seams at shoulders and arm holes-white on white; orange, blue and red embroidered decoration on front placket and colar; twill tape ties at neck and overlay; button cuffs ---- Kroj and one other kroj were on a long term loan; NCSML paperwork missing;in 1992