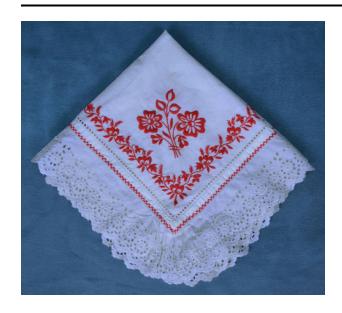

### Description

White cotton waist scarf for boy's Kroj; red embroidery in floral and fruit design; edged with white eyelet; four corners of center panel have grape or floral design ---- Kroj and one other kroj were on a long term loan; NCSML paperwork missing;in 1992 curator Nan Franklin cataloged