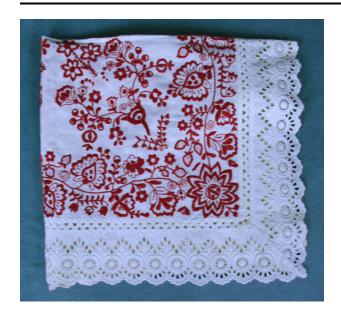

### Description

White cotton waist scarf for boy's Kroj; red embroidery in floral and fruit design; edged with white rick rack and eyelet ---- Kroj and one other kroj were on a long term loan; NCSML paperwork missing;in 1992 curator Nan Franklin cataloged items as museum -owned objects;