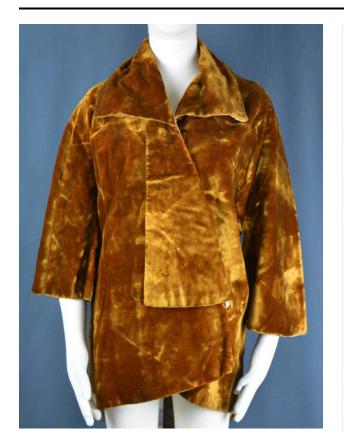

#### Medium

velvet

### Description

Brown velvet opera coat; front drapes down and has an added fold for embellishment on the right front opening; collar folds downat neck into two large lapels; sleeves emerge from sides and are sewn to coat bodice at arm holes, but are not sewn together on under seams (sleeve seams that are closest to coat bodice); brown lining with a goldish/cream floral print; no embellishments on back of coat; back of coat longer than front of coat; no closures ---- From Kralovice, owned by Anna Kra'lona Hubhora, part-time milliner(?) from Vienna; Her father was a member of the Senate (Josef)