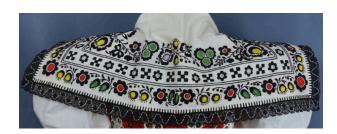

## Description

Part of a child's kroj; rectangular white scarf with black lace along two short sides and bottom; three rows of black embroidery echo the lace; floral row, floral and geometric designs for second row, and floral again for third row; each row has cutout work circles accenting the flowers (acting as centers); cutout work leaves on first row; colored fabric is sewn to the underside of the scarfso it can be seen through the cutout work; green, yellow and red in the first row; white in second row; green, pink, yellow and red in third row; one large piece of pink fabric is sewn over the bottom half of the scarf's back