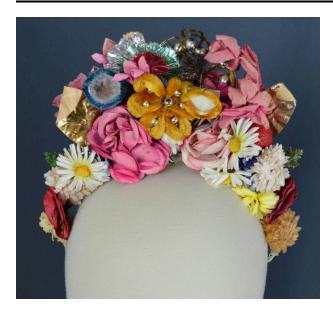

### Description

Part of a child's kroj; made from daisies, roses, pansies and mums; pink, white, yellow, red and dark blue; green leaves; some flowers are fabric and others paper maché; one flower made from shiny tin foil/paper (dark pink, green and silver); daisy made with mustard pipe cleaners, silver beads in petal centers; two square mirrors lined with circular pipe cleaners (mustard and blue); daisy

made out of wire and long, narrow tan beads; silver beads in petal centers as well; red plastic strawberry among the flowers; a large gold tin foil/paper leaf on either side of entire floral arrangement; three lengths of yellow ribbon tied around wreath back to create six tails; one red ribbon for two tails; back is formed from elastic