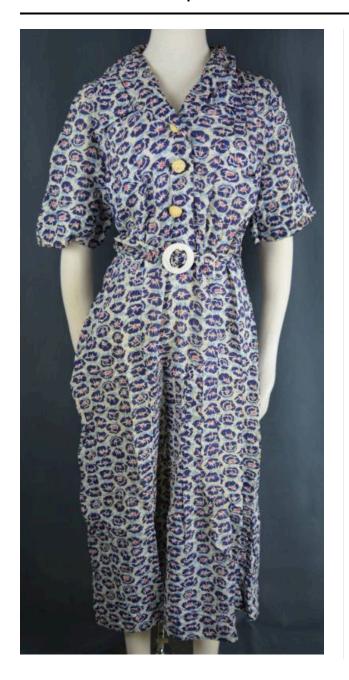

### Description

White, blue, pink and navy floral dress with three wicker-like buttons on bodice; three pleats begin at shoulder seam and extend 1/4 way down front of bodice; pocket on each side of bodice with top of pockets in "V" shape; short-sleeved; fold-down collar, like shirts worn with ties; four decorative pleats in middle of back (bodice); skirt slightly pleated and hemmed at bottom; three snaps on left side of bodice at waist with loop for belt; ony loop for belt on right side ----