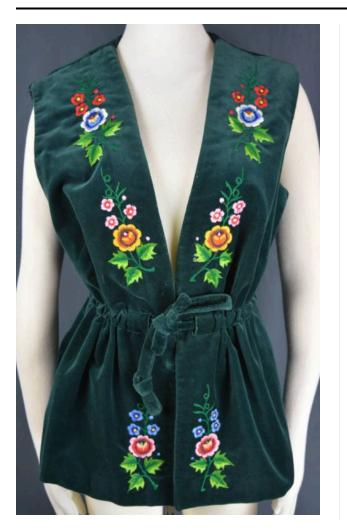

## Vest

**Medium** Velvet

## Description

A woman's vest of heavy forest green velvet; long, covers hips; velvet drawstring at waistband used as closure; the two sides of front opening have same floral designs embroidered in the same places; beneath the waistband is a grouping of flowers that has a large pink flower and three small blue ones, a dark green stem connects the flowers and also has light and dark green leaves; just above the waistband is a floral grouping that has a large multi-colored flower (orange, yellow, gold, brown and copper) and three small pink ones, a dark green stem connects the flowers and also has light and dark green leaves; a floral grouping near the neck has a large blue flower (also yellow and red) with three small red flowers, a dark green stem connects the flowers and also has light and dark green leaves; there are occassional buds (blue, pink and red, respectively) in each of these groupings;